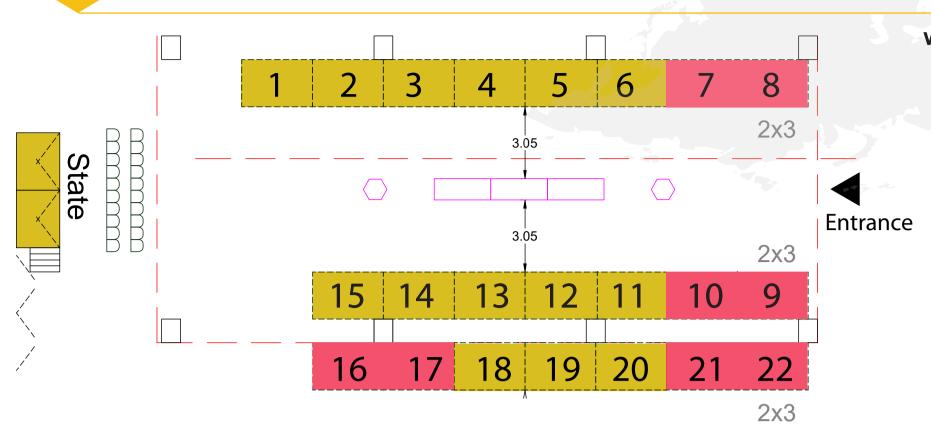

Platinum 300,000 THB

- Exhibitor / Instrument Presentation (20 minutes max.)
- Exhibition booth (2\*6 sq.m. / booth)
- Free conference registration (8 persons)
- Conference banquet tickets (8 persons)
- Company logo on the state, conference leaflet and link on the conference website
- Advertisement in USB (200 MB max.)

- Exhibitor / Instrument Presentation (20 minutes max.)
- Exhibition booth (2\*3 sq.m. / booth)
- Free conference registration (2 persons)
- Company logo in the conference leaflet and link on the conference website
- Advertisement in USB (200 MB max.)