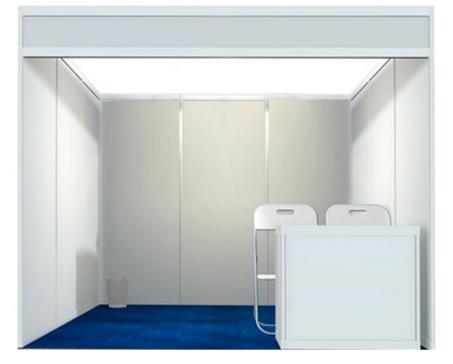

## Standard booth includes:

- System wall partition (2.0x3.0x2.4 m.)
- Company name with booth number
- (Max 24 letters)
   Fluorescent Lights
- 1 Power socket 5Amp
- 1 Reception Desk & 2 chairs per booth unit